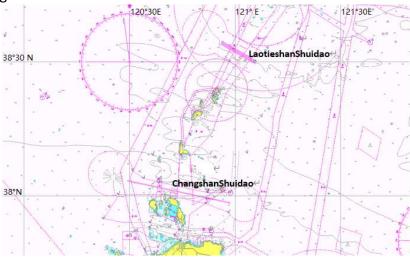

Miaodao Archipelago in the Bohai sea area is a restricted area where merchant vessels are not allowed to navigate except through the Laotieshan channel and/or the Changshan Channel. The location of aforementioned restricted area is published on the ECDIS and also in navigation warnings and Notice to Mariners. As some merchant vessels may not be aware of such restriction, when calling the ports around the Bohai Bay, they sometimes pass through this area unintentionally to save time and distance.

The sketch of Laotieshan Channel and Changshan Channel is enclosed hereunder, where navigation is allowed for merchant vessels:

Sketch of Laotieshan Channel and Changshan Channel

In such cases, local MSA would usually conduct investigation on the vessel and will not give green light to her departure until the investigation is completed. Meanwhile, owners and the crew members may be subject to penalties in case the violation is confirmed by MSA.