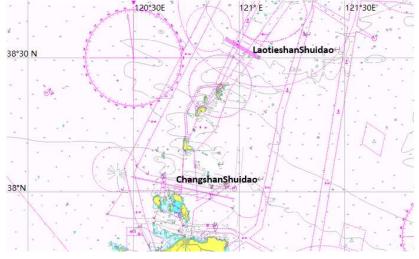

Miaodao Archipelago in the Bohai sea area is a restricted area where merchant vessels are not allowed to navigate except through the Laotieshan channel and/or the Changshan Channel. The location of aforementioned restricted area is published on the ECDIS and also in navigation warnings and Notice to Mariners. As some merchant vessels may not be aware of such restriction, when calling the ports around the Bohai Bay, they sometimes pass through this area unintentionally to save time and distance.

The sketch of Laotieshan Channel and Changshan Channel is enclosed hereunder, where navigation is allowed for merchant vessels:

 ${\bf S}$  ketch of Laotieshan Channel and Changshan Channel

In such cases, local MSA would usually conduct investigation on the vessel and will not give green light to her departure until the investigation is completed. Meanwhile, owners and the crew members may be subject to penalties in case the violation is confirmed by MSA. In addition, as there are some fishery farms and fixed fishing nets in this restricted area, civil claims may be lodged by the local fishery farm owners due to damages caused by the vessel.