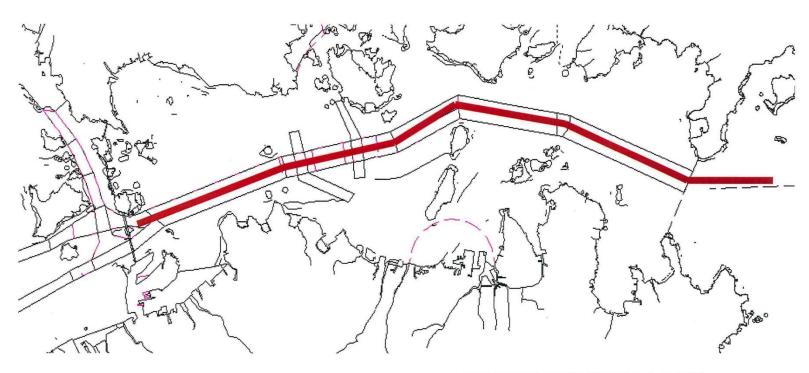

Attachment-1

資料-1

The area for escort boats to be organised for precaution in the night.

## 夜間「流し網」に対する進路警戒船配備区間

播磨灘第1号灯浮標~水島航路交差部

Between No.1 Buoy of the Harima Nada and Mizushima Traffic Route Crossing Position

進路警戒船の配備が必要となる海域。 休漁日を除く18時(秋季は17時)以降 から日出まで進路警戒船を配備する。

The vessels should organise escort boats for precaution in this area from 1800LT(1700LT in autumn) until Sunrise on the following day excluding on suspension days.