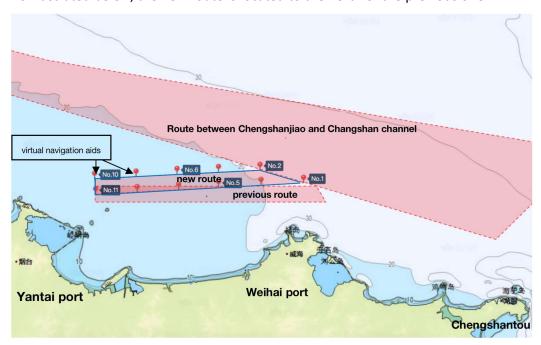

## I. Adjustment of the route between Yantai and Weihai

In order to ensure safe navigation, the route between Yantai port and Weihai port was adjusted on 10 Feb 2022 as there were some fishery farms around the previous route. The new route applies not only to vessels which navigate between Yanatai and Weihai ports but also to those which navigate between Chengshantou and Yantai port. Shandong MSA published a Notice for this adjustment on 10 Feb 2022 (ref: Lu Hang Tong (2022) No. 0059). Details of the new route are as follows:

Furthermore, 11 virtual navigation aids have been set on both sides of the new route. The coordinate positions and MMSI numbers of the 11 virtual navigation aids are as follows:

| Virtual Navigation | Coordinate             | MMSI No.  |  |
|--------------------|------------------------|-----------|--|
| Aid No.            | coordinate             |           |  |
| No.1               | 37°40.00′N/122°06.60′E | 994126108 |  |
| No.2               | 37°41.60′N/121°59.70′E | 994126109 |  |
| No.3               | 37°39.71′N/121°59.85′E | 994126110 |  |
| No.4               | 37°41.33′N/121°53.12′E | 994126111 |  |

As illustrated below, the new route is located to the north of the previous one.

An illustration of the previous route and the new route