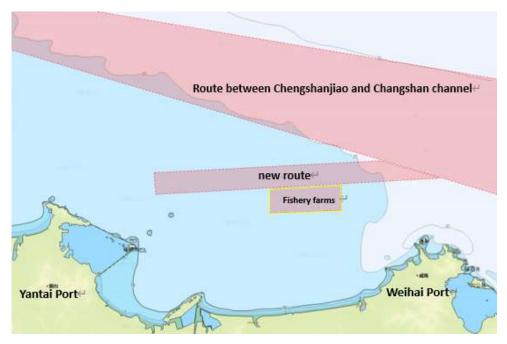

## II. Fishery farms at the southern edge of the new route

Shandong MSA further issued a notice on 06 July 2922, alerting that there are some fishery farms about 200m away from the southern edge of the new route. If a vessel navigates in the previous route, there is a high possibility that the vessel may enter into the fishery farms. It has been reported that this year some vessels which called Yantai port entered into these fishery farms when they were sailing in the previous route. According to the MSA notice, the fishery farms are mainly within the coordinates listed as follows:

- B 37°39.35′N/ 121°55.17′E
- C 37°37.02′N/ 121°55.17′E
- D 37°36.75′N/ 121°46.83′E

An illustration of fishery farms at the southern edge of the new route