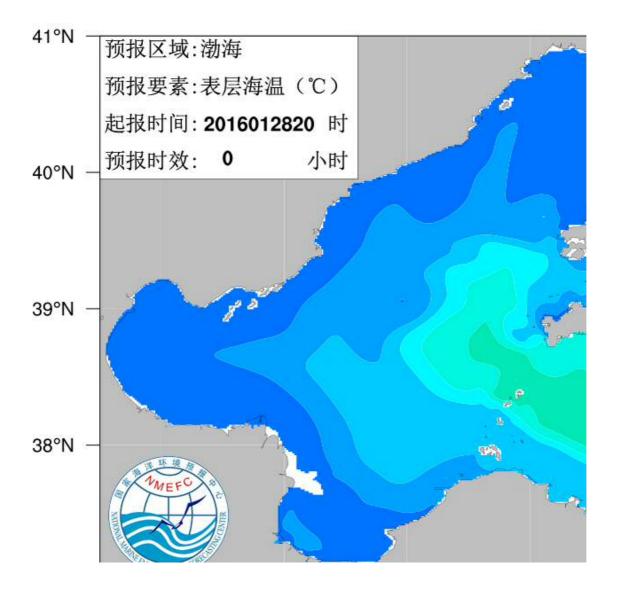

## Daily Sea Temperature Forecasting

And from the latest numerical sea temperature forecasting of Bohai updated on 0000hrs on 28 Jan. 2016, The sea temperature of Bohai is  $0^{\circ}C \sim 2^{\circ}C$ , and the sea temperature of Dalian is over  $0^{\circ}C$ .