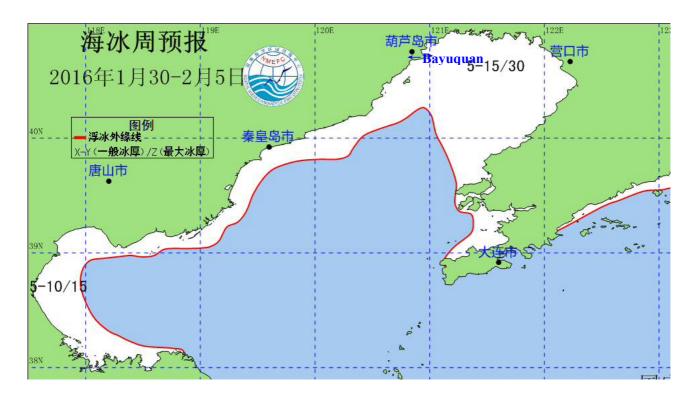

## Ice Condition Forecasting of Liaodong Bay from 30.01.16/ 05.02.16

From the latest weekly ice forecasting of Liaodong Bay:

The max. floating ice area: 55-65 NM

- 1. General thickness of ice: 10-20 CM
- 2. The Max thickness of ice: 35 CM