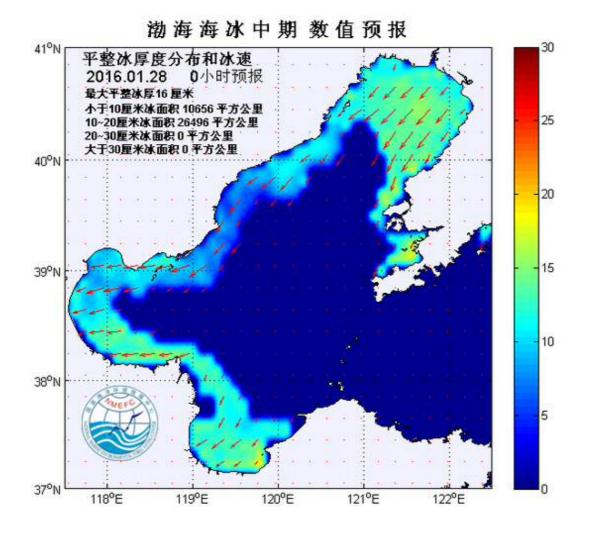

## Daily Ice Condition Forecasting

And from the latest numerical forecasting of Bohai updated on 0000hrs on 28 Jan. 2016, the max. thickness of level ice at Bohai is 16CM, and the ice condition at part ports of Dalian area is about 5-15CM